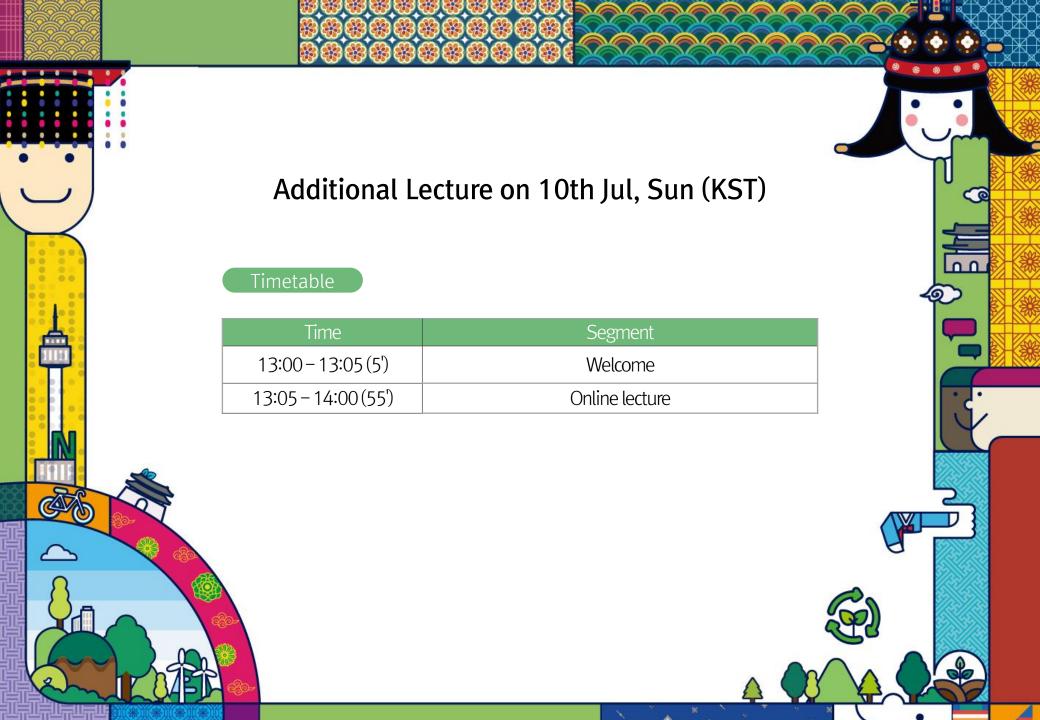

## **Introduction of Lecturer**





Gayoung, Choi
Researcher, Green Technology Center Korea

Currently, she is a Researcher, Green
Technology Center Korea since, Researcher,
National Institute of Forest Sciences (2014–
2017) and Research Intern, Parks Victoria,
Australia. And She has completed Ph.D in
Forest Environmental Sciences, Seoul National
University. She will be focusing on Climate
Technology, Adaptation, Deforestation, forest
related technology, start-ups for this lecture.

## Lecture Title

## Cases of adopting technologies dealing with Deforestation and its impacts

## Contents

- Introduction of GTC
- Self-Introduction
- Importance of Forest
- Deforestation and its impacts
- Forest related technology
- Forest Conservation Start-ups
- P4G Start-up partnership experience